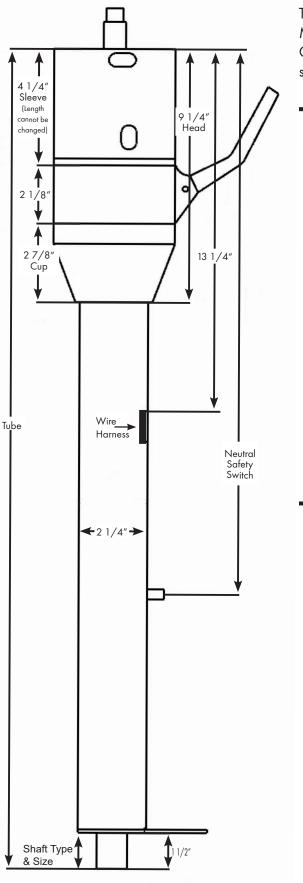

| Reposition Wire Harness:″ from Top of Column                                            |
|-----------------------------------------------------------------------------------------|
| Overall wire harness position is measured from top of head to top of wire harness       |
| location. Standard is 13 $1/4''$ . Max total is 22''.                                   |
| Rotation of Wire Harness: : o'clock (per half hour)                                     |
| Rotation starts at 12 o'clock from seating position                                     |
| Add/Move Neutral Safety Switch:" (up to 2" from bottom of sleeve)                       |
| NeutralSafety Switch is measured from top of sleeve to middle of switch. Switch must be |
| located below wire harness.                                                             |
| Rotation of Neutral Safety Switch:: o'clock                                             |
| Rotation starts at 12 o'clock from seating position                                     |
| Change Cup Length:" Minimum of 15/16", Standard is 27/8"                                |
| Shortened cup lenths may expose internal column wiring.                                 |
| Tube Diameter (check one): 2" 2 1/4"(Standard)                                          |
| Shaft Length: " Out of tube (Max 8")                                                    |
| Shaft Type (check one): 1" 48 3/4"DD 1" DD 3/4" 36                                      |
| Columns under 22" can ONLY be built using 3/4" DD output shaft                          |
| Overall Length: (from top of head to the bottom of shaft)″                              |
| Ignition: Yes No                                                                        |
| Column Finish (check one): Paintable Steel Chrome Black                                 |
| Column Finish (check one): Fainlable Sleer Chrome Diack                                 |
|                                                                                         |
| Brushed Aluminum Polished Aluminum                                                      |
| Brushed Aluminum Polished Aluminum   Vehicle: Year:                                     |
| Vehicle: Year:                                                                          |
|                                                                                         |
| Vehicle: Year:                                                                          |
| Vehicle:    Year:       AdditionalComments:                                             |
| Vehicle: Year:                                                                          |
| Vehicle:    Year:       AdditionalComments:                                             |
| Vehicle:        AdditionalComments:                                                     |