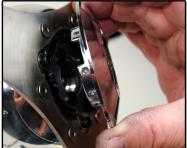

## **Installation:**

- 1. Remove the nut from the top shaft of your steering column.
- 2. Rotate the Horn Cam on the steering column so that the male tube is aligned to the 10:30 position. (**Figure 2**)
- 3. Next, install the wheel adaptor. Align the 1/2" hole on the adaptor to the male end of the Horn Cam. Now push the adaptor onto the splined end of the steering column. If the splines of the column and the adaptor do not line up, simply wiggle or move the shaft just enough so that the adaptor slides onto the splines.
- 4. Install the adaptor nut back onto the top shaft of the column and torque to 35 ft. lbs. (Figure 3)
- 5. Next, line up the steering wheel as shown in Figure 7 and install the (6) 10-32 x 3/4" flat head screws to secure the steering wheel to the adaptor.
- 6. Install the horn wire by it pushing down into the horn tube and gently turning it an 1/8 turn to the right **Note:** The Horn Cam has a cutout and the black sleeve on the horn wire has a nub on it. Line up the nub with cutout and push down to compress the spring. Once compressed, turn the black sleeve of the Horn Cam 1/8 of an inch clockwise. (**Figure 4**)
- 7. Line up the three "ears" of the new Horn Contact and using a 9/64" Allen wrench install the (3) 8-32 x 1/2" socket cap screws until they are tight. (**Figure 5**)
- 8. Lastly, install the horn button with the dimples matching the dimples from the new horn contact plate. Press firmly until the horn button is secure. (Figure 6)