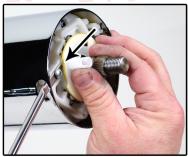

## **Installation:**

- 1. Remove the nut from the top shaft of your steering column.
- 2. Rotate the Horn Cam on the steering column so that the male tube is aligned to the 10:30 position. (**Figure 2**)
- 3. Next, install the wheel adaptor. Align the 1/2" hole on the adaptor to the male end of the Horn Cam. Now push the adaptor onto the splined end of the steering column. If the splines of the column and the adaptor do not line up, simply wiggle or move the shaft just enough so that the adaptor slides onto the splines.
- 4. Install the adaptor nut back onto the top shaft of the column and torque to 35 ft. lbs. (Figure 3)
- 5. Next, line up the steering wheel as shown in Figure 7 and install the (6) 10-32 x 3/4" flat head screws to secure the steering wheel to the adaptor.
- 6. Install the horn wire by it pushing down into the horn tube and gently turning it an 1/8 turn to the right **Note:** The Horn Cam has a cutout and the black sleeve on the horn wire has a nub on it. Line up the nub with cutout and push down to compress the spring. Once compressed, turn the black sleeve of the Horn Cam 1/8 of an inch clockwise. (**Figure 4**)
- 7. Line up the three "ears" of the new Horn Contact and using a 9/64" Allen wrench install the (3) 8-32 x 1/2" socket cap screws until they are tight. (**Figure 5**)
- 8. Lastly, install the horn button with the dimples matching the dimples from the new horn contact plate. Press firmly until the horn button is secure. (Figure 6)