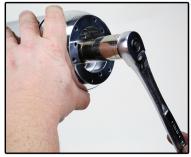

## **Installation:**

- 1. Remove the nut from the top shaft of your steering column.
- 2. Rotate the Horn Cam on the steering column so that the male tube is aligned to the 10:30 position. (**Figure 2**)
- 3. Next, install the wheel adaptor. Align the 1/2" hole on the adaptor to the male end of the Horn Cam. Now push the adaptor onto the splined end of the steering column. If the splines of the column and the adaptor do not line up, simply wiggle or move the shaft just enough so that the adaptor slides onto the splines.
- 4. Install the adaptor nut back onto the top shaft of the column and torque to 35 ft. lbs. (Figure 3)
- 5. Next, line up the steering wheel as shown in Figure 7 and install the (6) 10-32 x 3/4" flat head screws to secure the steering wheel to the adaptor.
- 6. Install the horn wire by it pushing down into the horn tube and gently turning it an 1/8 turn to the right **Note:** The Horn Cam has a cutout and the black sleeve on the horn wire has a nub on it. Line up the nub with cutout and push down to compress the spring. Once compressed, turn the black sleeve of the Horn Cam 1/8 of an inch clockwise. (**Figure 4**)
- 7. Line up the three "ears" of the new Horn Contact and using a 9/64" Allen wrench install the (3) 8-32 x 1/2" socket cap screws until they are tight. (**Figure 5**)
- 8. Lastly, install the horn button with the dimples matching the dimples from the new horn contact plate. Press firmly until the horn button is secure. (Figure 6)