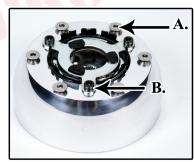

## **Adaptor Preparation:**

- 1. Remove the (6) 10-32 x 3/4" wheel adaptor flat head screws (**Figure 1A**)
- 2. Remove (3) 8-32 x 1/2" socket cap screws (**Figure 1B**)