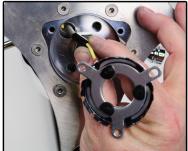

## **Installation:**

- 1. Remove the nut from the top shaft of your steering column.
- 2. Rotate the Horn Cam on the steering column so that the male tube is aligned to the 10:30 position. (**Figure 2**)
- 3. Next, install the wheel adaptor. Align the 1/2" hole on the adaptor to the male end of the Horn Cam. Now push the adaptor onto the splined end of the steering column. If the splines of the column and the adaptor do not line up, simply wiggle or move the shaft just enough so that the adaptor slides onto the splines.
- 4. Install the adaptor nut back onto the top shaft of the column and torque to 35 ft. lbs. (Figure 3)
- 5. Next, line up the steering wheel as shown in Figure 7 and install the (6) 10-32 x 3/4" flat head screws to secure the steering wheel to the adaptor.
- 6. Install the horn wire by it pushing down into the horn tube and gently turning it an 1/8 turn to the right **Note:** The Horn Cam has a cutout and the black sleeve on the horn wire has a nub on it. Line up the nub with cutout and push down to compress the spring. Once compressed, turn the black sleeve of the Horn Cam 1/8 of an inch clockwise. (**Figure 4**)
- 7. Line up the three "ears" of the new Horn Contact and using a 9/64" Allen wrench install the (3) 8-32 x 1/2" socket cap screws until they are tight. (**Figure 5**)
- 8. Lastly, install the horn button with the dimples matching the dimples from the new horn contact plate. Press firmly until the horn button is secure. (Figure 6)