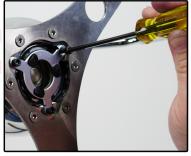

## **Adaptor Preparation:**

- 1. Remove the (6) 10-32 x 3/4" wheel adaptor flat head screws (**Figure 1A**)
- 2. Remove (3) 8-32 x 1/2" socket cap screws (**Figure 1B**)