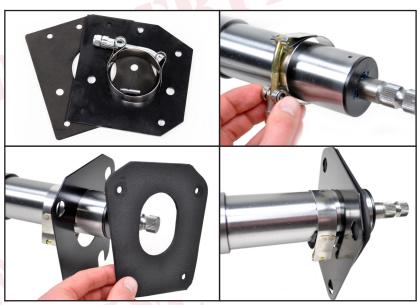

## 1958-62 Corvette Floor Mount:

First slide the clamp up the column. You may want to wrap tape around the bottom of the column so you don't scratch it during installation. Next, slide the metal Floor Mount onto the column with the tabs facing upward (towards the clamp). Then slide the gasket onto the column. Once you have your column in place tighten the Floor Mount & Gasket to the floor. You can then tighten the clamp around the column and the Floor Mount tabs.

Images are representations only. The shape/size of the Corvette floor mount will differ.

ididit inc. 610 S. Maumee St. 49286 Tecumseh, MI • PH: 517-424-0577 • FAX: 517-424-7293 • ididitinc.com