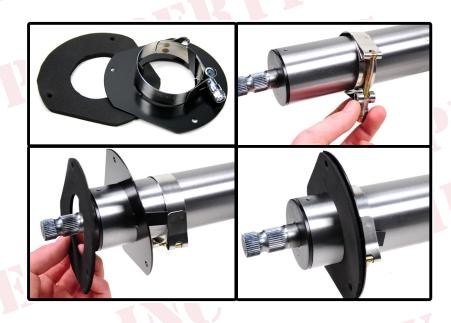

## 1964-66 Mustang Floor Mount:

First slide the clamp up the column. You may want to wrap tape around the bottom of column so you don't scratch it during the installation. Next, slide the metal Floor Mount onto the column with the tabs facing upward. Then slide the gasket onto the column. Once you have your column in place tighten the Floor Mount & Gasket to the floor. You can then tighten the clamp around the column and the Floor Mount tabs.