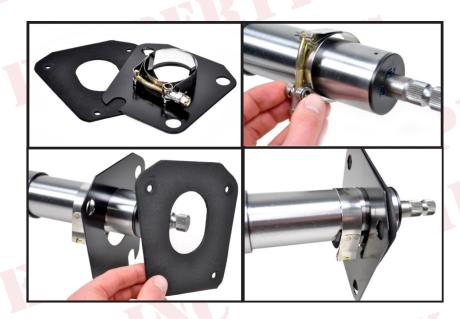

## 1967-69 Mustang Floor Mount:

First slide the clamp up the column. You may want to wrap tape around the bottom of the column so you don't scratch it during installation. Next, slide the metal Floor Mount onto the column with the tabs facing upward. Then slide the gasket onto the column. Once you have your column in place tighten the Floor Mount & Gasket to the floor. You can then tighten the clamp around the column and the Floor Mount tabs.