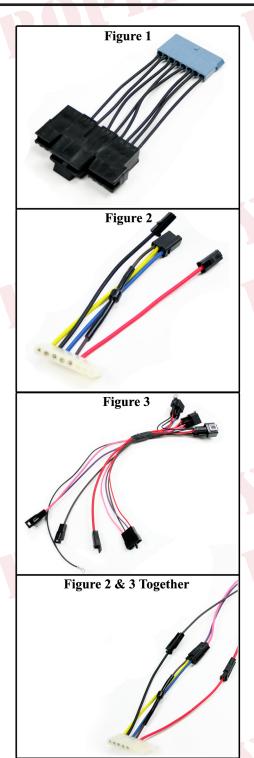

**Figure 2** is for the ignition system. This plugs in between the relay pack and the dash harness. Please notice that the Red and Black wires have the same style connector. It is critical that you join the two Red wires together, and then the Black to Brown together.

**Figure 3** is also for the ignition and has 3 relays built into it. This relay harness has one four wire plug that goes to the column. One lone black wire that need's a good ground location. Then the three smaller plugs, these plug into the **Figure 2** plug as described above. These relays have mounting tabs if you choose to mount them or they can hang, it is not necessary to ground the tabs.