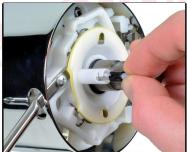

## Kit includes:

- 1 Spring (A)
- 1 Locking Sleeve (B)
- 1 Pin (C)

Figure 1

Figure 2

Figure 3

Figure 4

Figure 5

- 1. Insert spring into the white tube of horn cam. (**Figure 2**)
- 2. Slide black locking sleeve over the contact pin so that the sleeve sets on the large flat of the pin. (**Figure 3**)
- 3. With the large flat of the pin & holding the black sleeve, compress spring until the tab on the black sleeve lines up with the groove on the horn cam. (**Figure 4**)
- 4. Twist black sleeve to the right and lock into place. (**Figure 5**)
- 5. Once you have twisted locking sleeve into the groove, your installation of contact pin is now complete. (Figure 6)