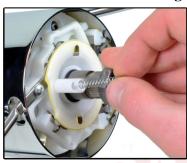

## Kit includes:

- 1 Spring (A)
- 1 Locking Sleeve (B)
- 1 Pin (C)

Figure 1

Figure 2

Figure 3

Figure 4

Figure 5

- 1. Insert spring into the white tube of horn cam. (**Figure 2**)
- 2. Slide black locking sleeve over the contact pin so that the sleeve sets on the large flat of the pin. (**Figure 3**)
- 3. With the large flat of the pin & holding the black sleeve, compress spring until the tab on the black sleeve lines up with the groove on the horn cam. (**Figure 4**)
- 4. Twist black sleeve to the right and lock into place. (**Figure 5**)
- 5. Once you have twisted locking sleeve into the groove, your installation of contact pin is now complete. (Figure 6)