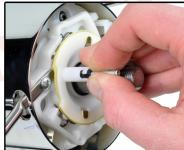

## Kit includes:

- 1 Spring (A)
- 1 Locking Sleeve (B)
- 1 Pin (C)

Figure 1

Figure 2

Figure 3

Figure 4

Figure 5

- 1. Insert spring into the white tube of horn cam. (**Figure 2**)
- 2. Slide black locking sleeve over the contact pin so that the sleeve sets on the large flat of the pin. (**Figure 3**)
- 3. With the large flat of the pin & holding the black sleeve, compress spring until the tab on the black sleeve lines up with the groove on the horn cam. (**Figure 4**)
- 4. Twist black sleeve to the right and lock into place. (**Figure 5**)
- 5. Once you have twisted locking sleeve into the groove, your installation of contact pin is now complete. (Figure 6)