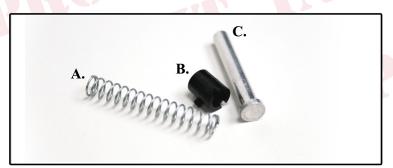

## Kit includes:

- 1 Spring (A)
- 1 Locking Sleeve (B)
- 1 Pin (C)

Figure 1

Figure 2

Figure 3

Figure 4

Figure 5

- 1. Insert spring into the white tube of horn cam. (**Figure 2**)
- 2. Slide black locking sleeve over the contact pin so that the sleeve sets on the large flat of the pin. (**Figure 3**)
- 3. With the large flat of the pin & holding the black sleeve, compress spring until the tab on the black sleeve lines up with the groove on the horn cam. (**Figure 4**)
- 4. Twist black sleeve to the right and lock into place. (**Figure 5**)
- 5. Once you have twisted locking sleeve into the groove, your installation of contact pin is now complete. (Figure 6)