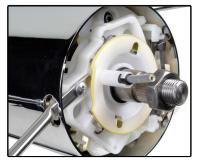

## Kit includes:

- 1 Spring (A)
- 1 Locking Sleeve (B)
- 1 Pin (C)

Figure 1

Figure 2

Figure 3

Figure 4

Figure 5

- 1. Insert spring into the white tube of horn cam. (**Figure 2**)
- 2. Slide black locking sleeve over the contact pin so that the sleeve sets on the large flat of the pin. (**Figure 3**)
- 3. With the large flat of the pin & holding the black sleeve, compress spring until the tab on the black sleeve lines up with the groove on the horn cam. (**Figure 4**)
- 4. Twist black sleeve to the right and lock into place. (**Figure 5**)
- 5. Once you have twisted locking sleeve into the groove, your installation of contact pin is now complete. (Figure 6)