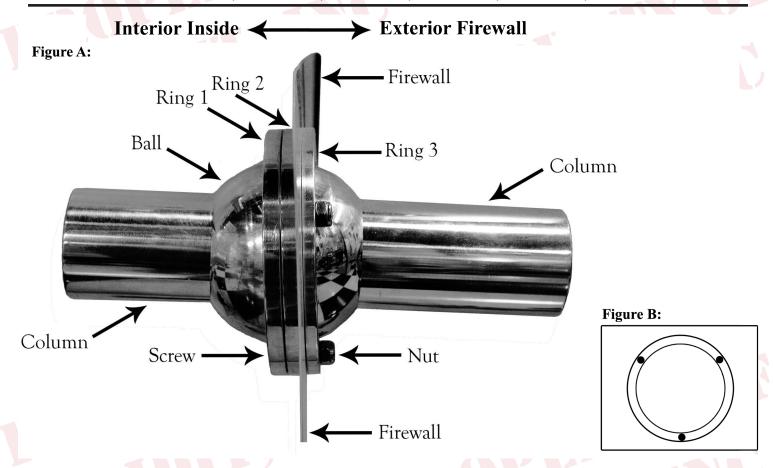

## **Swivel Ball Floor Mount Installation Instructions**

For Part Number's 2400500040, 2401500040, 2402500040, 2400550040, 2401550040, 2402550040

- 1. Trace **Ring 2** on a separate sheet of paper to use as your template. The hole in floor needs to be 2 7/8" diameters (2.875).
- 2. As shown in **Figure B** make sure one hole of the ring is at 6:00. Drill the three 3/16" (.1875) Holes
- 3. Slip **Ring 1** (Figure A) up over the tube of the steering column with countersunk hole facing the steering wheel.
- 4. Slip ball on column with set screw towards driver's compartment and at 6 o'clock.
- 5. Slip **Ring 2** on column so numbers touch.
- 6. Install 3 bolts without nuts.
- 7. Install column into drop or dash mount.
- 8. Slide floor mount down until it sits flat against floor and the 3 bolts go thru the pre-drilled holes in the floor.
- 9. Install Ring 3 on outside with number facing the firewall or floor. Install Nuts.
- 10. Go to inside of vehicle and tighten set screw in ball. Set screw should face down.
- 11. Your installation is now complete!!